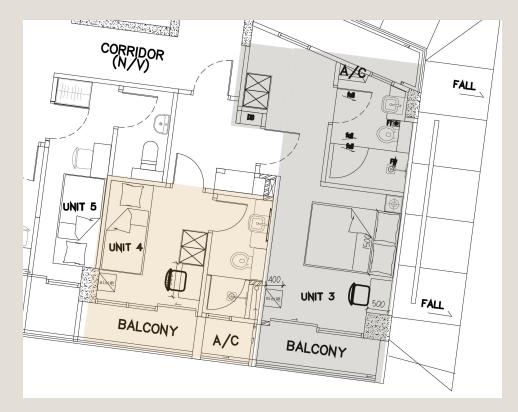

## Shared spaces on each level

Artist's impression only. Features and specifications are subject to change.

#### Cosy Seating Space

For quiet study and intimate conversations

#### Shared Pantry

There is a shared pantry and dining area to cook up simple meals

Washing Machines on every level