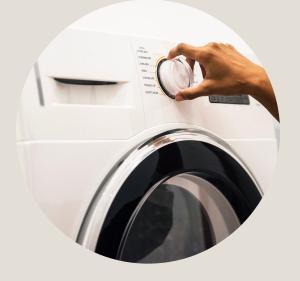

#### Shared Pantry

There is a shared pantry and dining area to cook up simple meals

Washing Machines on every level