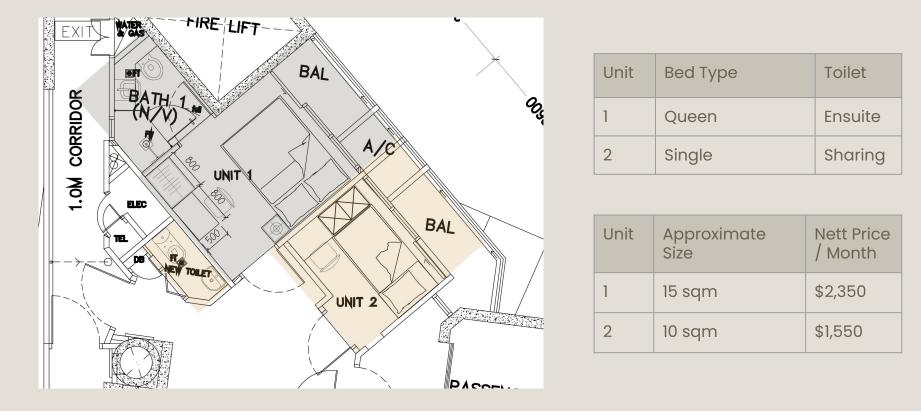

## **Room Options & Pricing**

All-in-one pricing for 12 months - Nett Price - No extra charges

## **Room Options & Pricing**

All-in-one pricing for 12 months - Nett Price - No extra charges

| Unit | Bed Type | Toilet  |
|------|----------|---------|
| 3    | Queen    | Ensuite |
| 4    | Single   | Ensuite |

| Unit | Approximate<br>Size | Price   |
|------|---------------------|---------|
| 3    | 27 sqm              | \$2,750 |
| 4    | 15 sqm              | \$2,350 |