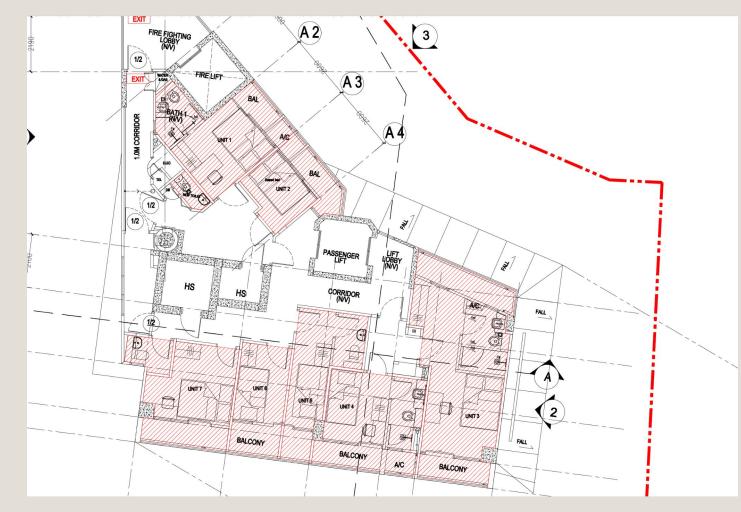

ne calls.



## Pricing

#### Where do most Duke-NUS Students stay?

HDB Room, Condo Room, Shared Apt, 1-Bed Apt Prices range from \$1,200 to \$3,900

Does not include:

- Utilities
- Wi-fi
- Agent Fees
- Furniture
- Bedsheets, blankets, pillow
- Cutlery
- Self-cleaning
- Admin & Cleaning Fee
- ++ \$300 \$600 per month

### Roommates can be anyone **No sense of Community**

## Comparison

#### The Keystone Harbour Front

Nett Prices range from \$1,550 - \$2,750

Includes:

- Full designer furnished room
- Utilities (capped at \$65/month)
- Wi-fi
- No Agent Fees
- Includes bedsheets, blankets, pillow
- Includes cutlery
- Weekly cleaning
- Shared Private Lounge / Dining Spaces
- Privacy Pods
- Sky Lounge Access
- ++ Complimentary Breakfast Daily

Exclusively Duke-NUS community

# RPLAN FLO



## **Room Options & Pricing**

All-in-one pricing for 12 months - Nett Price - No extra charges



## **Room Options & Pricing**

All-in-one pricing for 12 months - Nett Price - No extra charges



| Unit | Bed Type | Toilet  |
|------|----------|---------|
| 3    | Queen    | Ensuite |
| 4    | Single   | Ensuite |

| Unit | Approximate<br>Size | Price   |
|------|---------------------|---------|
| 3    | 27 sqm              | \$2,750 |
| 4    | 15 sqm              | \$2,350 |

## **Room Options & Pricing**

All-in-one pricing for 12 months - Nett Price - No extra charges



| Unit | Bed Type | Toilet  |
|------|----------|---------|
| 5    | Single   | Ensuite |
| 6    | Single   | Sharing |
| 7    | Queen    | Sharing |

| Unit | Approximate Size | Price   |
|------|------------------