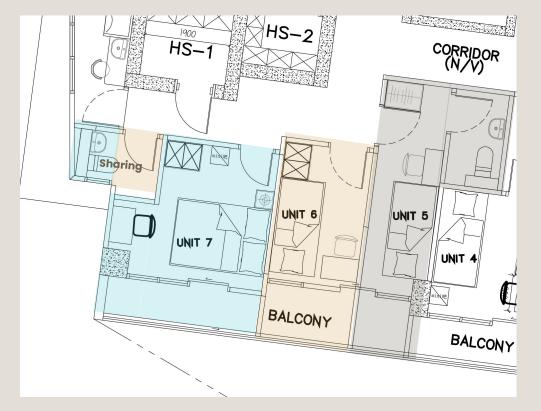

## **Room Options & Pricing**

All-in-one pricing for 12 months - Nett Price - No extra charges

| Unit | Bed Type | Toilet  |
|------|----------|---------|
| 5    | Single   | Ensuite |
| 6    | Single   | Sharing |
| 7    | Queen    | Sharing |

| Unit | Approximate Size | Price   |
|------|------------------|---------|
| 5    | 11 sqm           | \$1,950 |
| 6    | 9 sqm            | \$1,550 |
| 7    | 13 sqm           | \$1,950 |